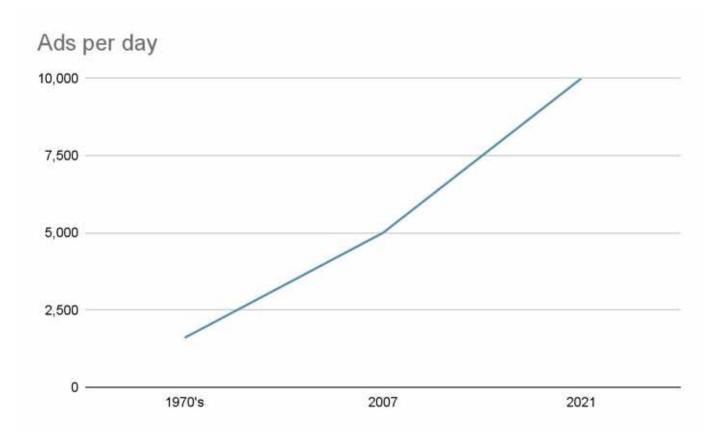

## Hello Audience

## Welcome

#### **Contents**

- 01 Should I?
- 02 How To?
- 03 The Future?

## Shall we?

# The world has changed in the last 13 years and so should your approach

#### Should I?

### What did 2009 look like?











#### **Should I?**

#### In 2009



of Americans have used a cell phone or Smartphone to access the internet for emailing, instant-messaging, or information-seeking.

## The average screen time in the UK stands at 3 hours 23 minutes per day

## An average user spends two and a half hours daily on social media in 2022



#### History Repeats Itself - (1981 - 1982)

## 600 companies 16 industries

McGraw Hill (1980 - 1985)

## 256% higher sales post recession

#### History Repeats Itself - 2008

## 27% drop in advertising

### 3.5 x more visibility

#### Thrive, don't survive

eBay: Stronger as One



#### History Repeats Itself - 2022









**Smart Practices** 

#### How to?





#### **How to? Performance Max**

A performance max campaign is a new goal-based campaign type that allows performance advertisers to access all of their Google Ads inventory from a single campaign. Google are seeing an average increase of



Of total incremental conversions

#### **How to? Performance Max**

36-68%

of total conversion value came from branded terms

17-56%

of spend was allocated to shopping placements

####