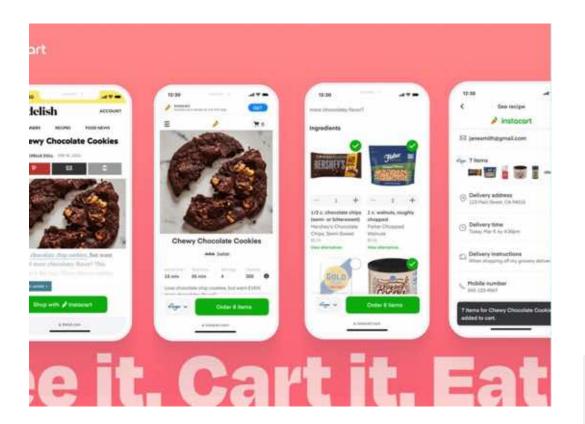

#### **Social Commerce**

Instacart created recipe videos with a CTA putting all the required items straight into the shopping basket - removing the friction of having to select items.