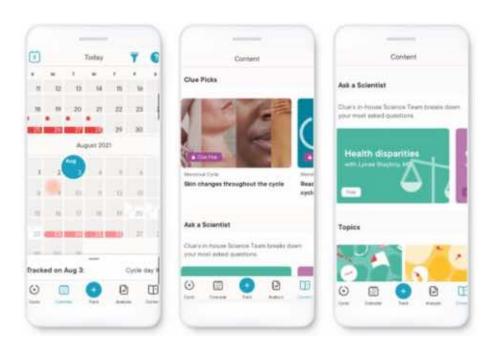

#### Thinking outside the box: L'oreal

L'oreal teams up with Clue, one of the world's largest period-tracking apps by global rankings.

L'Oréal plans to utilise data from the app to co-create in-app skin-care advice content related to hormones.