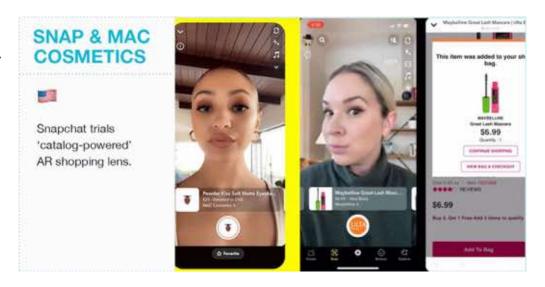

#### Thinking outside the box: MAC

MAC trialed a campaign whereby users of Snapchat could try on different shades of lipstick via a filter and purchase it in the Snapchat app.